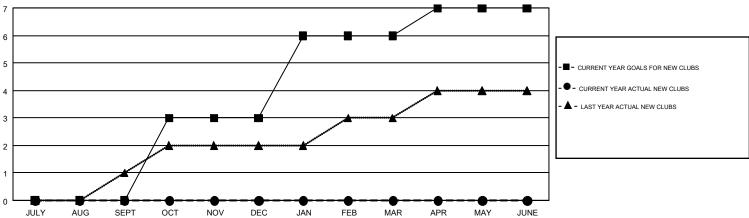

## GMT MONTHLY MEMBERSHIP PROGRESS REPORT

Results as of: 4/30/2018

Multiple District 32

**LOCATION: SOUTH CAROLINA** 

| GMT: STACEY   | JONES         |             |               | _                             |                           |                         | GMT CA 1                                     |  |
|---------------|---------------|-------------|---------------|-------------------------------|---------------------------|-------------------------|----------------------------------------------|--|
|               | Club          | os          |               | Members RESULTS FOR 2017-2018 |                           |                         |                                              |  |
|               | RESULTS FOR   | R 2017-2018 |               |                               |                           |                         |                                              |  |
| QUARTER       | NEW CLUB GOAL | NEW CLUBS   | DROPPED CLUBS | QUARTER                       | MEMBER GROWTH NET<br>GOAL | MEMBER GROWTH<br>ACTUAL | DROPPED MEMBERS ACTUAL (including transfers) |  |
| JULY/AUG/SEPT | 0             | 0           | 0             | JULY/AUG/SEPT                 | 24                        | 75                      | 111                                          |  |
| OCT/NOV/DEC   | 3             | 0           | 1             | OCT/NOV/DEC                   | 34                        | 87                      | 129                                          |  |
| JAN/FEB/MAR   | 3             | 0           | 1             | JAN/FEB/MAR                   | 92                        | 94                      | 114                                          |  |
| APR/MAY/JUNE  | 1             | 0           | 0             | APR/MAY/JUNE                  | -21                       | 41                      | 39                                           |  |

## GOALS AND ACTUAL NEW CLUBS CUMULATIVE

|                                                                                   |    | 1                               | 1                               |                |     |
|-----------------------------------------------------------------------------------|----|---------------------------------|---------------------------------|----------------|-----|
| DROPPED CLUBS: 2                                                                  |    | 76 CLUBS OF 138 ADDED 1 OR MORE | GENDER DISTRIBUTION             |                |     |
|                                                                                   |    | NEW MEMBERS                     | MALE                            | 2,430 (68.72%) |     |
|                                                                                   |    |                                 | FEMALE                          | 1,106 (31.28%) |     |
| DROPPED MEMBERS                                                                   |    |                                 |                                 |                |     |
| DECEASED                                                                          | 61 | CLICK HERE FOR CUMULATIVE       | TOTAL FAMILY UNIT MEMBERS       |                | 708 |
| CLUB CANCELLED         21           OTHER         311           TOTAL         393 |    | MEMBERSHIP DATA                 |                                 |                |     |
|                                                                                   |    |                                 | FAMILY MEMBERS PAYING HALF DUES |                | 360 |
|                                                                                   |    |                                 | DUES                            |                |     |