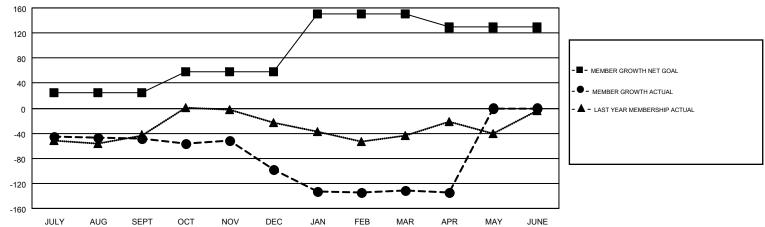

## GMT MONTHLY MEMBERSHIP PROGRESS REPORT

Results as of: 4/30/2018

Multiple District 32

**LOCATION: SOUTH CAROLINA** 

| GMT: STACEY   | JONES         |             |               | _                             |                           |                         | GMT CA 1                                     |  |
|---------------|---------------|-------------|---------------|-------------------------------|---------------------------|-------------------------|----------------------------------------------|--|
|               | Club          | os          |               | Members RESULTS FOR 2017-2018 |                           |                         |                                              |  |
|               | RESULTS FOR   | R 2017-2018 |               |                               |                           |                         |                                              |  |
| QUARTER       | NEW CLUB GOAL | NEW CLUBS   | DROPPED CLUBS | QUARTER                       | MEMBER GROWTH NET<br>GOAL | MEMBER GROWTH<br>ACTUAL | DROPPED MEMBERS ACTUAL (including transfers) |  |
| JULY/AUG/SEPT | 0             | 0           | 0             | JULY/AUG/SEPT                 | 24                        | 75                      | 111                                          |  |
| OCT/NOV/DEC   | 3             | 0           | 1             | OCT/NOV/DEC                   | 34                        | 87                      | 129                                          |  |
| JAN/FEB/MAR   | 3             | 0           | 1             | JAN/FEB/MAR                   | 92                        | 94                      | 114                                          |  |
| APR/MAY/JUNE  | 1             | 0           | 0             | APR/MAY/JUNE                  | -21                       | 41                      | 39                                           |  |

## GOALS AND ACTUAL NEW CLUBS CUMULATIVE

|                                                                                   |    | 1                               | 1                               |                |     |
|-----------------------------------------------------------------------------------|----|---------------------------------|---------------------------------|----------------|-----|
| DROPPED CLUBS: 2                                                                  |    | 76 CLUBS OF 138 ADDED 1 OR MORE | GENDER DISTRIBUTION             |                |     |
|                                                                                   |    | NEW MEMBERS                     | MALE                            | 2,430 (68.72%) |     |
|                                                                                   |    |                                 | FEMALE                          | 1,106 (31.28%) |     |
| DROPPED MEMBERS                                                                   |    |                                 |                                 |                |     |
| DECEASED                                                                          | 61 | CLICK HERE FOR CUMULATIVE       | TOTAL FAMILY UNIT MEMBERS       |                | 708 |
| CLUB CANCELLED         21           OTHER         311           TOTAL         393 |    | MEMBERSHIP DATA                 |                                 |                |     |
|                                                                                   |    |                                 | FAMILY MEMBERS PAYING HALF DUES |                | 360 |
|                                                                                   |    |                                 | DUES                            |                |     |